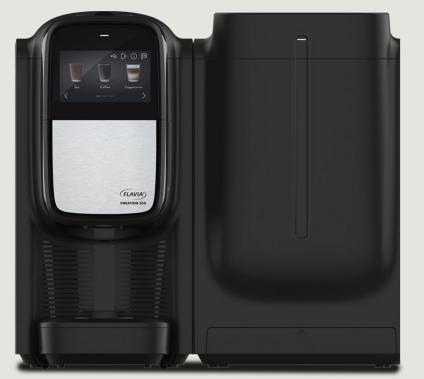

## Works smarter, not harder INTRODUCING THE (FLAVIA) CREATION 300 + Chill Refresh

Meet The FLAVIA® C300 + Chill Refresh. The midsized café-style workplace beverage system from the brand that invented the hot-and-cold-all-in-one beverage system.

The compact footprint and smart technology keep up with the myriad of workplaces and spaces, while the easy-to-use digital interface crafts rich beverages calibrated for perfectly balanced flavor every time.

### THE (FLAVIA) C300 + Chill Refresh IS AN OFFICE MANAGER'S DREAM.

From coffee to tea, lattes to infused water, the C300 + Chill Refresh offers 14 different types of beverages that'll leave everyone smiling.