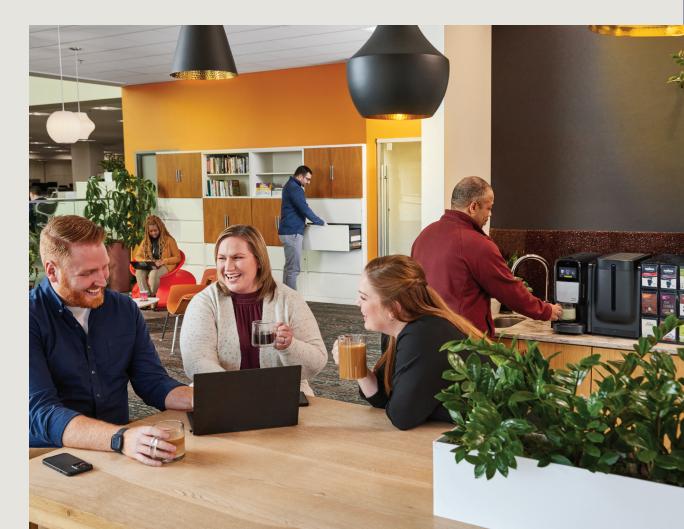

## Café flavor, workplace favor

Hot + cold beverages from one machine is the *most desired feature* for a workplace brewer.<sup>2</sup>

lt's the workplace perk *that perks everyone up.* 

(FLAVIA') C300 + Chill Refresh

**89**%

of people surveyed said coffee in the workplace can make the entire day *happy and productive.*<sup>3</sup>