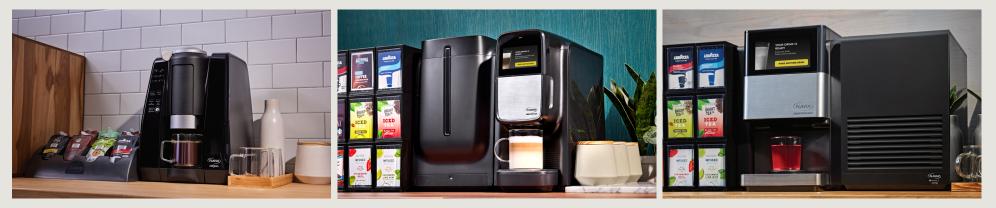

### AROMA

- Traffic: Small-sized workplaces
- Hot Coffee / Pour Over Only
- Portable Easy fill, water tank

### New C300 + Chill Refresh

- Traffic: Medium-sized workplaces or secondary placements in large workplaces
- Hot & Cold Drinks
- In-Cup Frothing
- Flavia IQ
- 4.3" Touch Screen

### C600 + Chill

- Traffic: Large-size workplaces & high-traffic breakrooms
- Hot & Cold Drinks
- In-Cup Frothing
- Flavia IQ
- 7" Premium Touch Screen
- Auto Door Open & Pack Eject
- Automatic Cup Stand
- Customizable On-Screen Content