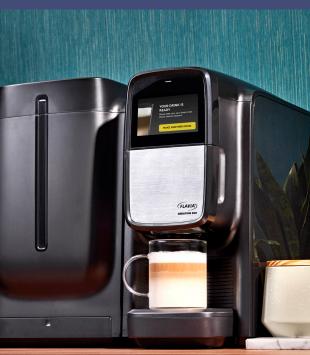

# Seriously smart, easy to understand

### THE (FLAVIA) C300 + Chill Refresh IS AN OFFICE MANAGER'S DREAM.

From coffee to tea, lattes to infused water, the C300 + Chill Refresh offers 14 different types of beverages that'll leave everyone smiling.

#### **TOUCH SCREEN TECHNOLOGY**

Intuitive and easy to navigate, which makes getting everyone's favorite hot and cold beverages a snap.

#### **FLAVIA IQ ENABLED**

Our built-in smart system will help you navigate what to order and when to order it, while also sending alerts on any other brewer issues that may pop up.

Visit FLAVIA.COM to learn more about FLAVIA IQ with the C300.