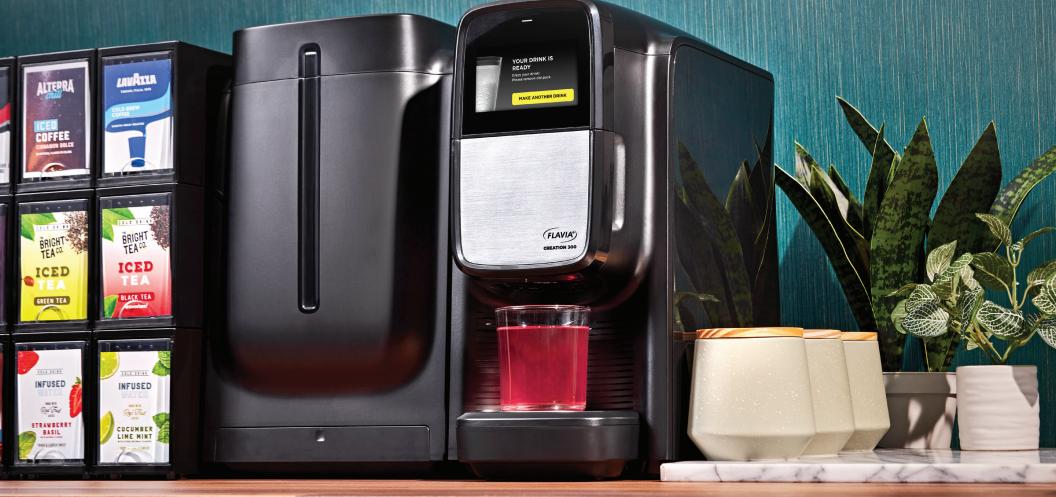

Meet The FLAVIA® C300 + Chill Refresh. The midsized café-style workplace beverage system from the brand that invented the hot-and-cold-all-in-one beverage system.

The compact footprint and smart technology keep up with the myriad of workplaces and spaces, while the easy-to-use digital interface crafts rich beverages calibrated for perfectly balanced flavor every time.

# Big variety, small footprint

UNLIMITED DRINK OCCASIONS. ONE SOLUTION: THE (FLAVIA) C300 + Chill Refresh DOES ALL THIS AND SO MUCH MORE.

Our proprietary technology produces a great-tasting range of hot, cold, and frothed beverages. Here's just a taste of what it can do:

· Cold Brew Coffee\*

Iced Coffee\*

Infused Water\*

\*AVAILABLE WITH CHILL REFRESH

· Iced Tea\*

OR AMBIENT KIT

- $\cdot$  Hot Coffee
- $\cdot \operatorname{Hot} \operatorname{Tea}$
- $\cdot \operatorname{Hot}\nolimits Chocolate$
- $\cdot$  Cappuccino
- Latte
- $\cdot$  Tea Latte
- · Fresh Milk Frothing

### THE (FLAVIA) C300 + Chill Refresh IS AN OFFICE MANAGER'S DREAM.

From coffee to tea, lattes to infused water, the C300 + Chill Refresh offers 14 different types of beverages that'll leave everyone smiling.

#### **TOUCH SCREEN TECHNOLOGY**

Intuitive and easy to navigate, which makes getting everyone's favorite hot and cold beverages a snap.