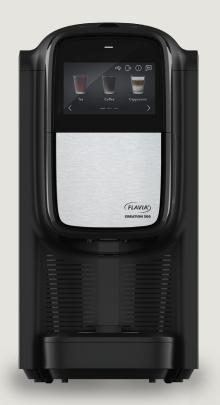

## Café flavor, workplace favor

Hot + cold beverages from one machine is the *most desired feature* for a workplace brewer.<sup>2</sup>

lt's the workplace perk *that perks everyone up.* 

(FLAVIA') C300 + Chill Refresh

### New C300 + Chill Refresh

- Traffic: Medium-sized workplaces or secondary placements in large workplaces
- Hot & Cold Drinks
- In-Cup Frothing
- Flavia IQ
- 4.3" Touch Screen